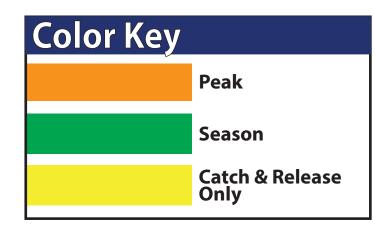

## Note:

Seasons indicated in this guide represent when a species is more likely to be caught while also coinciding with Michigan Department of Natural Resources (DNR) legal regulations. Additionally, some waters in Michigan have different open and close dates. This chart is intended for informational purposes only, but is not a legal guide. For full DNR regulations and restrictions, please refer to the DNR website or published guide books, available at most sporting goods stores and anywhere Michigan Fishing Licenses are sold.

| Trout                   | JAN | FEB | MAR | APR | MAY | JUN              | JUL | AUG | SEP | OCT | NOV | DEC |
|-------------------------|-----|-----|-----|-----|-----|------------------|-----|-----|-----|-----|-----|-----|
| Rainbow Trout           |     |     |     |     |     |                  |     |     |     |     |     |     |
| Brown Trout [river]     |     |     |     |     |     | Cnight-time peak |     |     |     |     |     |     |
| Brown Trout [lake run]  |     |     |     |     |     |                  |     |     |     | ~   |     |     |
| Brook Trout             |     |     |     |     |     |                  |     |     |     |     |     |     |
| Lake Trout              |     |     |     |     | • / |                  |     |     |     |     |     |     |
| Steelhead Trout         |     |     |     |     |     |                  |     |     |     |     |     |     |
| Salmon                  | JAN | FEB | MAR | APR | MAY | JUN              | JUL | AUG | SEP | ОСТ | NOV | DEC |
| Coho Salmon [trolling]  |     |     |     |     |     |                  |     |     |     |     |     |     |
| Coho Salmon [casting]   |     |     |     |     |     |                  |     |     |     |     |     |     |
| King Salmon [trolling]  |     |     |     |     |     |                  |     |     |     |     |     |     |
| King Salmon [river]     |     |     |     |     |     |                  |     |     |     |     |     |     |
| Other Species           | JAN | FEB | MAR | APR | MAY | JUN              | JUL | AUG | SEP | OCT | NOV | DEC |
| Smallmouth Bass         |     |     |     |     |     |                  |     |     |     |     |     |     |
| Largemouth Bass         |     |     |     |     |     |                  |     |     |     |     |     |     |
| Walleye [Detroit River] |     |     |     |     |     |                  |     |     |     |     |     |     |
| Walleye                 |     |     |     |     |     |                  |     |     |     |     |     |     |
| Northern Pike           |     |     |     |     |     |                  |     | 0   |     |     |     |     |
| Muskellunge             |     |     |     |     |     |                  | •   |     |     |     |     |     |
| Whitefish               |     |     |     |     |     |                  |     |     |     |     |     |     |
| Burbot                  |     |     |     |     |     |                  |     |     |     |     |     |     |
|                         |     |     |     |     |     |                  |     |     |     |     |     |     |
| Carp [Lake Michigan]    |     |     |     |     |     |                  |     |     |     |     |     |     |